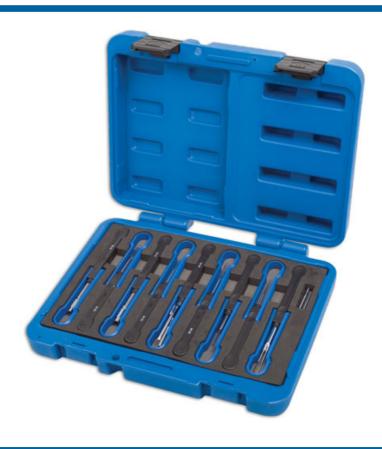

## **Universal Terminal Tool Kit 12pc**

For damage free releasing of plug type connectors with folding handles/sheaths to protect the user and the fine precision tips. Blow mould case supplied with positional insert for easy identification of missing tools. For use on Ford, BMW, Mercedes-Benz, Opel, Volkswagen, Fiat, Man, Saab, Renault, Chrysler, Porsche, PSA, Skoda, Audi, Mazda, Toyota. Three of the handles are spring loaded for use with the round connectors supplied.

## **Additional Information**

- For damage free, releasing of plug type connectors.
- Supplied with positional insert for easy identification of missing tools.
- Three of the handles are spring loaded for use with the round connectors supplied.
- For use on a range of vehicles including Ford, BMW Mercedes-Benz, Opel, Volkswagen, Fiat, Man, Saab, Renault, Chrysler, Porsche, PSA, Skoda, Audi, Mazda, Toyota, Vauxhall & Volvo.
- · Folding handles/sheaths to protect the user and the fine precision tips.